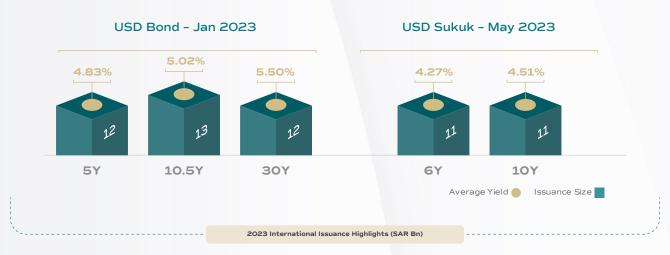

#### **International Funding**

The Kingdom successfully executed its first international issuance for 2023 under its Sukuk and Global Medium-Term Note Issuance (GMTN) program. This issuance, in the form of USD-denominated bonds, attracted over USD 38 billion in total bids, representing an oversubscription of 3.8 times the intended issuance size of USD 10 billion (SAR 37.5 billion). Building upon this success, the Kingdom completed a second international issuance with a total of over USD 27 billion in bids, resulting in an oversubscription of 4.5 times the planned issuance size of USD 6 billion (SAR 22.5 billion).

In addition to these international issuances, the Government Alternative Funding (GAF) channel facilitated the raising of USD 11 billion (SAR 41 billion). to support capital expenditures and infrastructure projects. As a result, international funding sources contributed approximately SAR 101 billion in 2023, accounting for 53% of the total funding raised