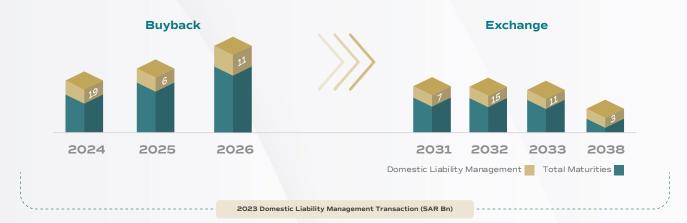

#### Sukuk and Bond Liability Management Transaction

In alignment with the NDMC's objective of effectively managing and evaluating the refinancing risk associated with the Kingdom's debt portfolio, the NDMC successfully executed a domestic Sukuk and bond liability management transaction exceeding SAR 36 billion in total value. This transaction involved the redemption of domestic securities maturing in 2024, 2025, and 2026, and the issuance of Sukuk in exchange for the redeemed amount. This strategic approach effectively extended the average time to maturity (ATM) while simultaneously mitigating refinancing risk of future maturities.

The implementation of liability management transactions has proven to be a valuable tool in enhancing the overall resilience of the Kingdom's debt profile. By extending the ATM, the NDMC has successfully reduced the exposure to potential refinancing risks that could arise from upcoming maturities. This proactive approach demonstrates the NDMC's commitment to maintaining a sound and sustainable debt management strategy.

#### Refinancing

**Proactive Refinancing Strategy:** In 2024, SAR 40 billion was due to mature domestically and internationally. Recognizing this approaching maturity, the NDMC successfully executed a Sukuk and bond liability management transaction in 2023. As a result, approximately SAR 19 billion of 2024 domestic and international maturities were successfully refinanced through issuing new Sukuk. This strategic approach reduced 2023 maturities to approximately SAR 21 billion.