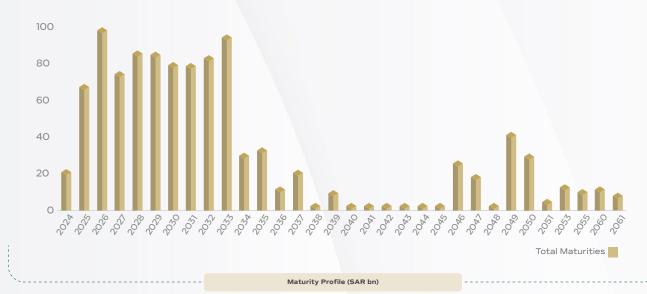

#### Refinancing

**Proactive Refinancing Strategy:** In 2024, SAR 40 billion was due to mature domestically and internationally. Recognizing this approaching maturity, the NDMC successfully executed a Sukuk and bond liability management transaction in 2023. As a result, approximately SAR 19 billion of 2024 domestic and international maturities were successfully refinanced through issuing new Sukuk. This strategic approach reduced 2023 maturities to approximately SAR 21 billion.

**Preserving Average Time to Maturity (ATM):** The NDMC carefully calibrates new securities to preserve the Average Time to Maturity (ATM) of the Kingdom's debt portfolio. This strategy proactively manages refinancing risk by ensuring that maturities are spread out over time.