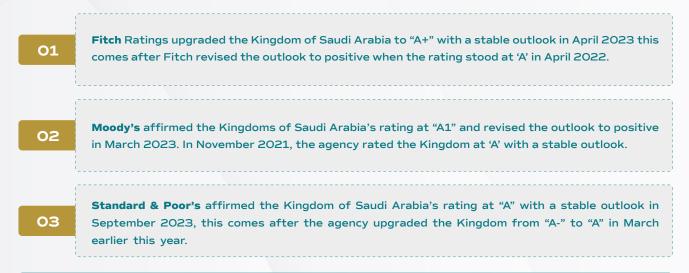

#### **Credit Rating**

**Coordinating Sovereign Credit Rating Affairs:** The NDMC continues to coordinate the sovereign credit rating affairs of the Kingdom in cooperation with relevant government agencies. This collaborative approach ensures that the Kingdom's creditworthiness is effectively managed and communicated to global investors.

By effectively managing these five key risk factors, the NDMC is safeguarding the Kingdom's fiscal stability and ensuring its continued access to global debt markets at favorable rates.