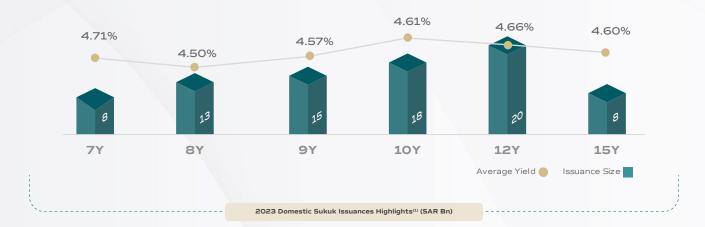

#### Sovereign Debt Portfolio Cost of Funding (CoF) and Average Time to Maturity (ATM)

Driven by rising interest rates, the cost of funding (CoF) of the Kingdom's debt portfolio has reached approximately 3.62% as of the end of 2023. Concurrently, the debt portfolio's average time to maturity (ATM) has increased to approximately 9.5 years as of 2023 year-end.