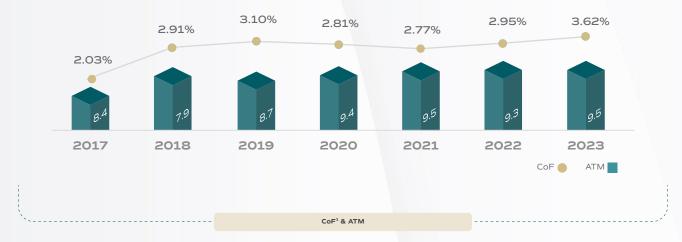

#### Sovereign Debt Portfolio Cost of Funding (CoF) and Average Time to Maturity (ATM)

Driven by rising interest rates, the cost of funding (CoF) of the Kingdom's debt portfolio has reached approximately 3.62% as of the end of 2023. Concurrently, the debt portfolio's average time to maturity (ATM) has increased to approximately 9.5 years as of 2023 year-end.