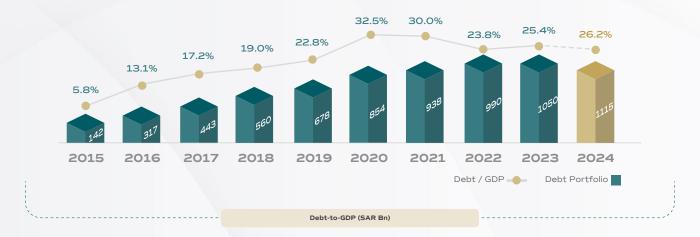

#### **Sovereign Debt Portfolio**

The sovereign debt portfolio experienced an expansion of approximately SAR 60 billion in 2023<sup>1</sup>, reaching SAR 1,050 billion. This represents 25.4% of GDP, compared to 23.8% in 2022<sup>2</sup>. Despite the increase in debt in 2023, debt-to-GDP<sup>1</sup> ratio remains within conservative levels.

As outlined in the 2024 budget statement published by Ministry of Finance (MoF), the budget deficit is projected to reach SAR 79 billion, resulting in total funding needs for 2024 of approximately SAR 86 billion after securing approximately SAR 14 billion of the 2024 total financing needs in 2023 through pre-funding activities encompassing both debt maturities and deficit financing requirements. By the end of 2024, the total debt portfolio is anticipated to reach SAR 1,115 billion.