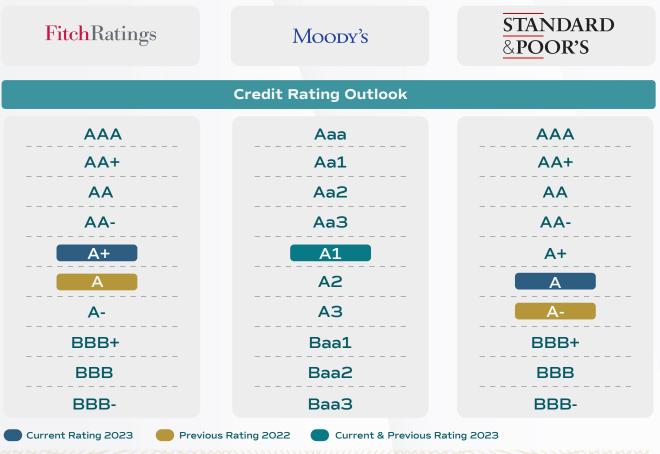

ional debt carries limited foreign exchange risk given the Kingdom's strong reserve position, robust assets, and stable currency peg regime. EUR-denominated outstanding debt stands at nearly 2% of the overall debt portfolio in 2023.





#### **Credit Rating**

**Coordinating Sovereign Credit Rating Affairs:** The NDMC continues to coordinate the sovereign credit rating affairs of the Kingdom in cooperation with relevant government agencies. This collaborative approach ensures that the Kingdom's creditworthiness is effectively managed and communicated to global investors.

By effectively managing these five key risk factors, the NDMC is safeguarding the Kingdom's fiscal stability and ensuring its continued access to global debt markets at favorable rates.



#### **Credit Rating Agency**





## 2023 Funding Plan



Capitalizing on the successful execution of liability management transaction in 2023, which reduced 2024 debt maturities by SAR 19 billion, the total remaining debt maturities for 2024 are estimated at SAR 21 billion. During 2023, prefunding activities were executed and approximately SAR 14bn of 2024 total financing needs were secured by 2023 year-end.

As outlined in the 2024 budget statement published by Ministry of Finance (MoF), the budget deficit is projected to reach SAR 79 billion, resulting in total funding needs for 2024 of approximately SAR 86 billion after securing approximately SAR 14 billion of the 2024 total financing needs in 2023 through pre-funding activities encompassing both debt maturities and deficit financing requirements. By the end of 202