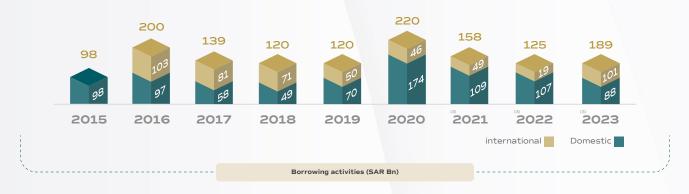

#### **Borrowing Activities**

The NDMC achieved remarkable success in 2023<sup>3</sup>, securing approximately SAR 189 billion in borrowing activities, with SAR 88 billion sourced domestically and SAR 101 billion raised internationally. In 2023, total debt maturities amounted to SAR 93 billion.

#### **Domestic Funding**

In 2023, domestic funding was approximately SAR 88 billion, accounting for 47% of the total funding raised. Domestic Sukuk issuance amounted to around SAR 82 billion, in addition to drawdowns of approximately SAR 6 billion through the Government Alternative Funding (GAF) channel to finance capital expenditures and infrastructure projects for financing agreements that were signed in 2022.

In addition to these international issuances, the Government Alternative Funding (GAF) channel facilitated the raising of USD 11 billion (SAR 41 billion). to support capital expenditures and infrastructure projects. As a result, international funding sources contributed approximately SAR 101 billion in 2023, accounting for 53% of the total funding raised