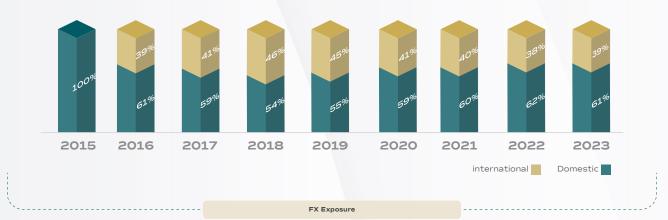

#### Foreign Exchange Exposure (FX)

Limited FX Risk: The current and projected portfolio of international debt carries limited foreign exchange risk given the Kingdom's strong reserve position, robust assets, and stable currency peg regime. EUR-denominated outstanding debt stands at nearly 2% of the overall debt portfolio in 2023.