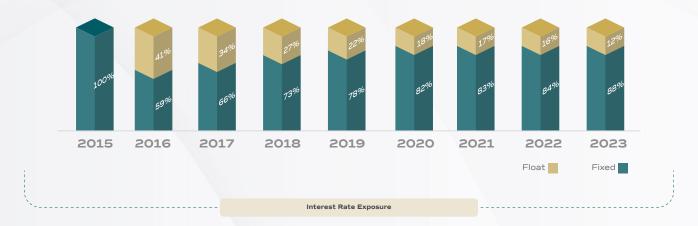

#### Interest Rate Exposure

**Monitoring Market Conditions and Interest Rate Risk:** The NDMC continuously assesses market conditions and interest rate risk. As of the end of 2023, 88% of the total debt portfolio has a fixed interest rate, while 12% has a floating interest rate. This balanced approach helps mitigate the impact of fluctuating interest rates on the Kingdom's debt servicing costs.